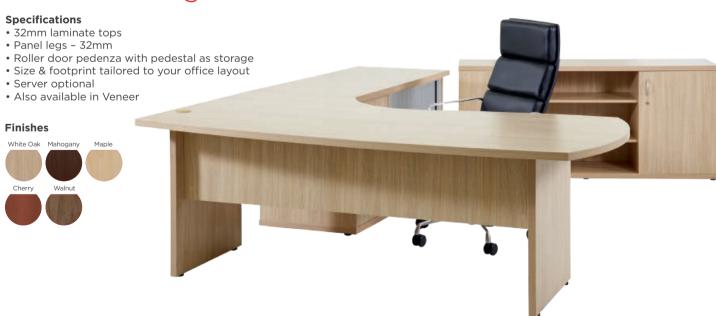

## Norway Range

#### Specifications

- 32mm laminate finish
- Flat edging profile
- MDF modesty panel with slotted detail
- Square metal leg frame epoxy coated
- Size and footprint tailored to office layout
- Pedenza with roller door

#### **Finishes**