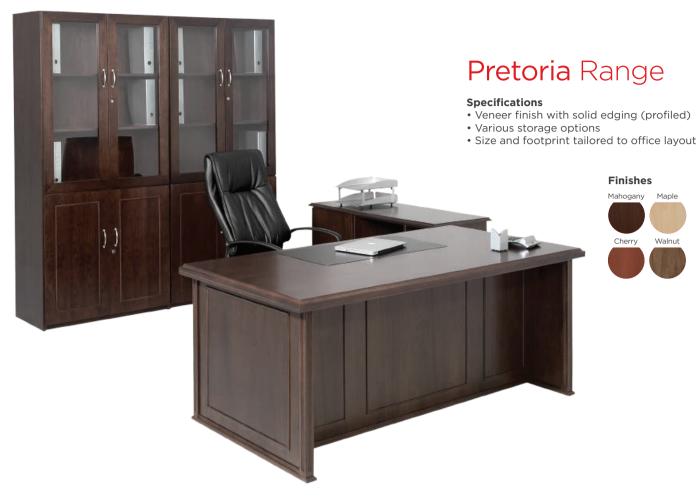

EDITION



## Zanzibar Range



# EXECUTIVE DESKS





## Norway Range

#### Specifications

- 32mm laminate finish
- Flat edging profile
- MDF modesty panel with slotted detail
- Square metal leg frame epoxy coated
- Size and footprint tailored to office layout
- Pedenza with roller door

#### **Finishes**







## www.moropaoffice.co.za

### **Johannesburg Branch**

Email: office@moropa.co.za
Tel: 011 262 2452 | Fax: 011 262 0508
Unit 3, Design on Apple, Apple Road
Kramerville 2196

### **Cape Town Branch**

Email: officecpt@moropa.co.za
Tel: 021 905 3046 | Fax: 021 905 0106
Unit A3 Range Industrial Park cnr School Road & Range Road
Blackheath 7580