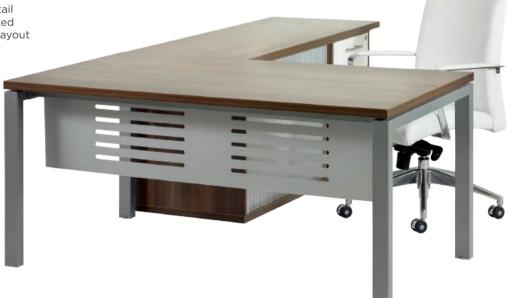

## Norway Range

#### Specifications

- 32mm laminate finish
- Flat edging profile
- MDF modesty panel with slotted detail
- Square metal leg frame epoxy coated
- Size and footprint tailored to office layout
- Pedenza with roller door