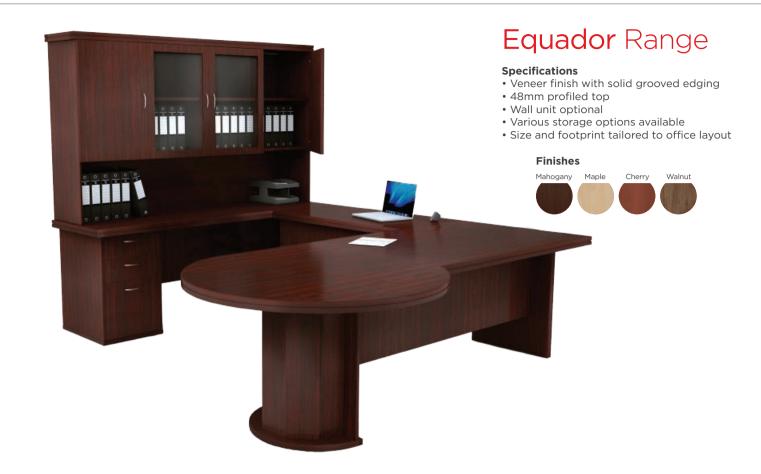

EDITION



## Zanzibar Range



# EXECUTIVE DESKS





## Norway Range

#### Specifications

- 32mm laminate finish
- Flat edging profile
- MDF modesty panel with slotted detail
- Square metal leg frame epoxy coated
- Size and footprint tailored to office layout
- Pedenza with roller door

#### **Finishes**







## www.moropaoffice.co.za

### **Johannesburg Branch**

Email: office@moropa.co.za
Tel: 011 262 2452 | Fax: 011 262 0508
Unit 3, Design on Apple, Apple Road
Kramerville 2196

### **Cape Town Branch**

Email: officecpt@moropa.co.za
Tel: 021 905 3046 | Fax: 021 905 0106
Unit A3 Range Industrial Park cnr School Road & Range Road
Blackheath 7580