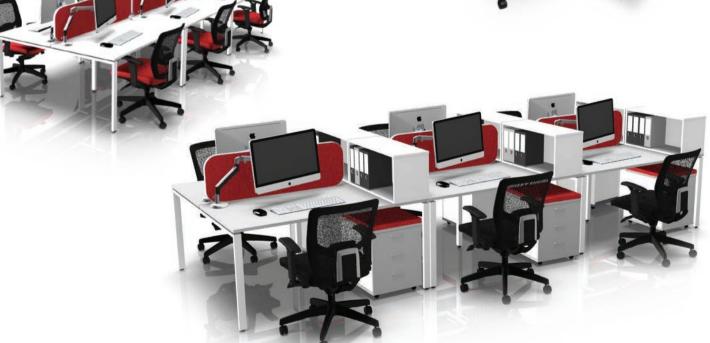

# **Evolution** Range

### **Specifications**

- 22mm Laminate tops supported by steel beam frame
- Reticulations by means of wire basket and power outlet on desk top
- 1200, 1500 and 1800mm options available
- Size & footprint tailored to your office layout
- Various storage and screen solutions

### **Finishes**