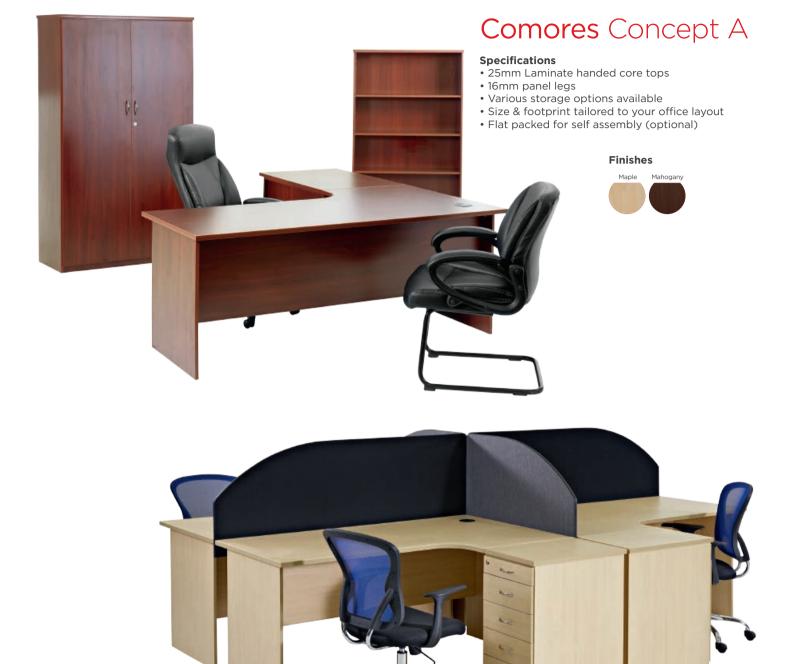

#### **Specifications**

- 25mm Laminate handed core tops
- 16mm panel legs
- Available in various sizes and with various storage options
- Size & footprint tailored to your office layout

**Comores** Concept B

• Flat packed for self assembly option

### Finishes