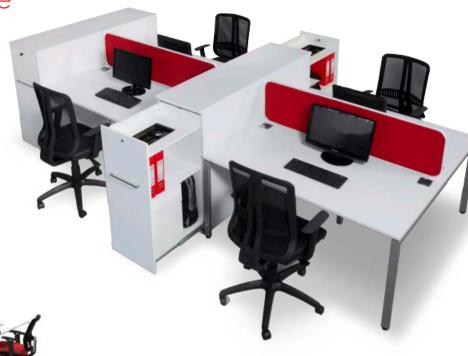

# **Evolution** Range

### **Specifications**

- 22mm Laminate tops supported by steel beam frame
- Reticulations by means of wire basket and power outlet on desk top
- 1200, 1500 and 1800mm options available
- Size & footprint tailored to your office layout
- Various storage and screen solutions

### **Finishes**