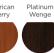

## **Evolution** Slimline

### **Specifications**

- 22mm Laminate tops supported by steel beam frame
- · Reticulation by means of wire basket and power outlet on desk top
- 1200, 1500 and 1800mm options available
- Size & footprint tailored to your office layout
- Various storage and screen solutions

#### **Finishes**